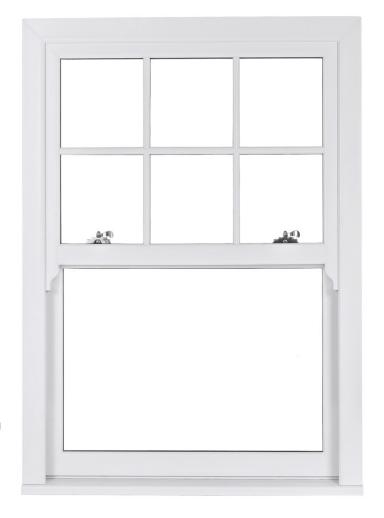

## Charisma Rose **Features & Options**

Our most cost-effective window, Charisma Rose is suited to both new and old properties, perfect for upgrading failing timber windows or replacing previous mock sash replacements.

With a bolder, more contemporary appearance than its Rose Collection siblings, Charisma Rose still protects against the weather while also reducing noise levels effectively.

Combined with its security features and A rated thermal performance, the Charisma Rose is a great all round performer.

## STANDARD FEATURES

- 60mm midrail
- Welded joints
- Sculptured ovolo profile lines
- Sculptured ovolo astragal bar profile
- Traditional acorn furniture
- A rated energy efficiency 1.5 W/m<sup>2</sup>K
- 33dB acoustic reduction
- Tilting sashes

## **OPTIONAL EXTRAS**

- Wide range of foiled finishes
- Flat run-through horns
- Deep bottom rail
- Enhanced security -Part Q, PAS24, Secured by Design
- Enhanced energy efficiency 1.4 W/m<sup>2</sup>K
- 38dB noise reduction with acoustic glazing
- Protruding cills 180mm integrated & 210mm extender
- Trickle vents Overhead, sash